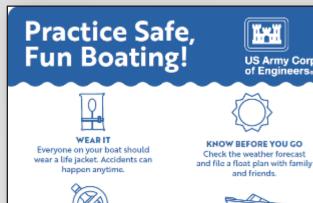

## **EAST CENTRAL AREA - EUFAULA LAKE** SAFE BOATING SIGNS AT RAMPS

The Eufaula Project office, in coordination with the Corps' **National Water Safety** Program, installed new "Practice Safe, Fun Boating!" signs at the **Porum Landing west ramp** and the Highway 9 East Ramp.

These signs were donated to the National Water Safety **Program by the American** Park Network in cooperation with The Corps Foundation and Progressive Insurance.

Know the weight capacity of your

boat. Always be aware of your