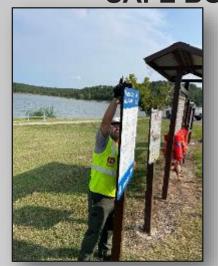

## **EAST CENTRAL AREA - EUFAULA LAKE** SAFE BOATING SIGNS AT RAMPS

The Eufaula Project office, in coordination with the Corps' **National Water Safety** Program, installed new "Practice Safe, Fun Boating!" signs at the **Porum Landing west ramp** and the Highway 9 East Ramp.

These signs were donated to the National Water Safety **Program by the American** Park Network in cooperation with The Corps Foundation and Progressive Insurance.

Know the weight capacity of your

boat. Always be aware of your