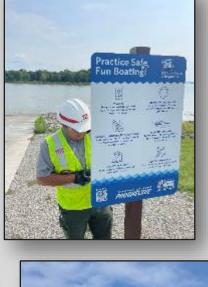

## **EAST CENTRAL AREA - EUFAULA LAKE** SAFE BOATING SIGNS AT RAMPS

The Eufaula Project office, in coordination with the Corps' **National Water Safety** Program, installed new "Practice Safe, Fun Boating!" signs at the **Porum Landing west ramp** and the Highway 9 East Ramp.

These signs were donated to the National Water Safety **Program by the American** Park Network in cooperation with The Corps Foundation and Progressive Insurance.

Know the weight capacity of your

boat. Always be aware of your